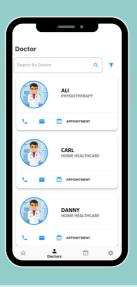

#### 3. "Doctors" Tab

Clicking on the "Doctors" tab reveals a list of available doctors, filtered based on the selected hospitals. Users can filter the list by specialty to refine their search further.