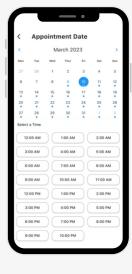

### 4. Appointment

Once the user selects a suitable doctor, they can proceed to schedule an appointment by viewing the doctor's schedule and available timeslots. To save the appointment booking, users are required to log in to their account.