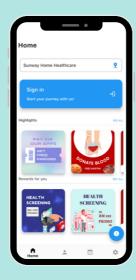

#### 2. Landing Page - Home

Upon hospital selection, user will be directed to the home page. The home page displays personalized rewards, promotions, and articles. Users can view their current hospital and switch if needed. An explicit button will be available to encourages anonymous users to sign in or sign up.