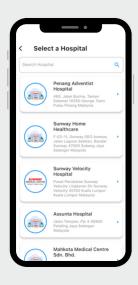

#### 1. Main Page

Upon launching the Patient App, the initial step for the user is to select a hospital. Instead of scrolling through a long list, you can simply search for your preferred hospital by its name.